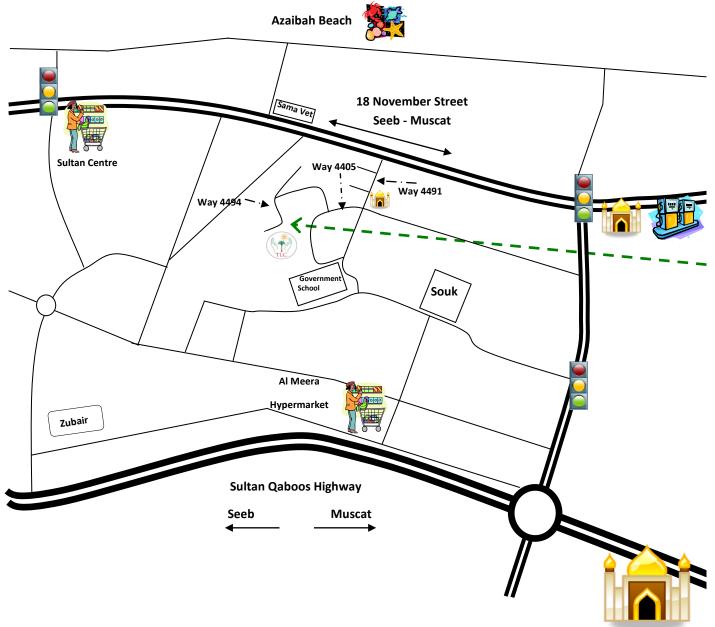

## TLC International School - Reception & Primary Campus

Administration Office

TLC International Reception and Primary School &

Building Number 1619, Way Number 4494, Azaibah

## Directions:

- With Sultan Centre on your right, drive along 18 November Street;
- Take the third turning right onto Way 4491;
- Take the third turning right onto Way 4405 (small mosque on your left before you turn);
- Take the first turning right;
- Take the first turning left;
- At the T junction turn left onto Way 4494;
- Continue on this road as it bends to the right;
- The TLC Admin Office and Reception and Primary buildings are on the left, at the end of the road, building 1619.